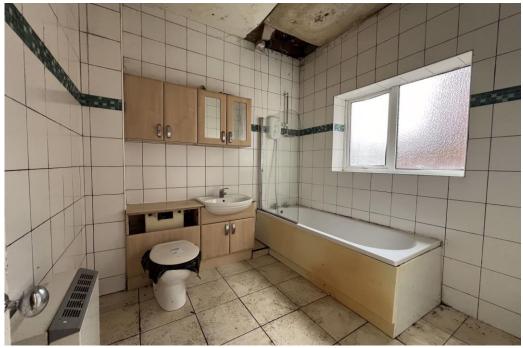

Briefly comprises of: - Entrance hallway with understairs storage cupboard. The main bedroom is to the front of the property, with large bay window and is generous in size. The second bedroom is to the rear as is the living room and following through into the kitchen, bathroom and yard access. Externally there is on street parking to the front.