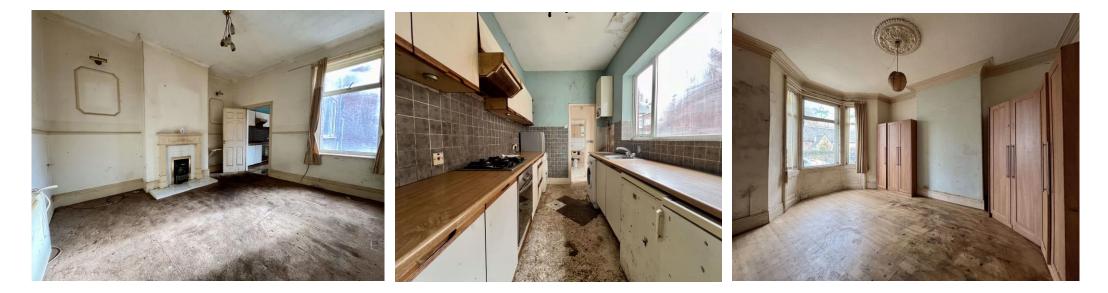

Briefly comprises of: - Entrance hallway with understairs storage cupboard. The main bedroom is to the front of the property, with large bay window and is generous in size. The second bedroom is to the rear as is the living room and following through into the kitchen, bathroom and yard access. Externally there is on street parking to the front.