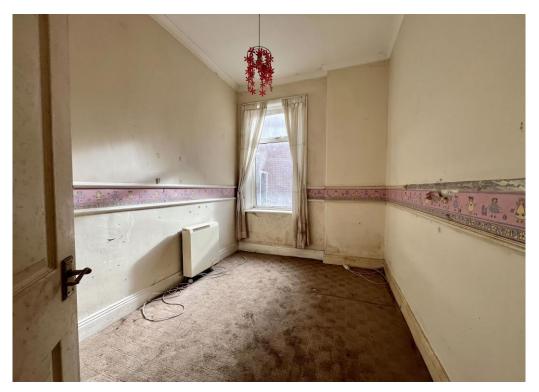

Briefly comprises of: - Entrance hallway with understairs storage cupboard. The main bedroom is to the front of the property, with large bay window and is generous in size. The second bedroom is to the rear as is the living room and following through into the kitchen, bathroom and yard access. Externally there is on street parking to the front.